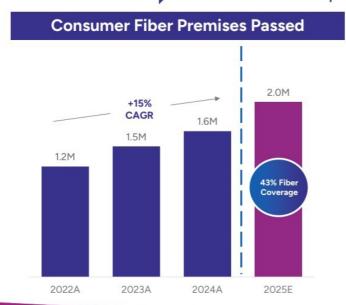

oratii penetration progress ii older cohorts

Note: Cohort penetration reflects consumers on 1G capable facilities, within the respective cohort, at the 12-month (Year 1 Penetration), 24-month (Year 2 Penetration), and 36-month (Year 3 Penetration) anniversary of the cohort being launched summarized by year.

# **2025 Priorities**



Pave the way for future generations to thrive in a digital world

**Fortify Our High-Quality Focus** 

Meet evolving customer needs and capture greater market share



Foster Healthy **Customer Connections** 

Develop stronger customer relationships (inside and outside) founded on trust and driven by collaboration

# Forging Ahead with Fiber in 2025

**IN 2025 WE WILL:** 

Accelerate fiber deployment to reach 43% coverage and improve fiber penetration to 28%







# **4Q24 Financial Results**

Unaudited Adjusted Results of Operations (non-GAAP)

| Financial Overview (Dollars in Millions) | 2  | 2023  | 2  | 2023  | 2  | 2023  | 2  | 2023  |    | 2023  | 2  | 2024  | 2  | 2024  | 2  | 024   | 2  | 024   | 2024     |
|------------------------------------------|----|-------|----|-------|----|-------|----|-------|----|-------|----|-------|----|-------|----|-------|----|-------|----------|
| (Dokars in Millions)                     |    | Q1    | Q2 |       | Q3 |       | Q4 |       |    | YE    |    | Q1    | Q2 |       | Q3 |       | Q4 |       | YE       |
| Revenue and Sales                        |    |       |    |       |    |       |    |       |    |       |    |       |    |       |    |       |    |       |          |
| Kinetic Market