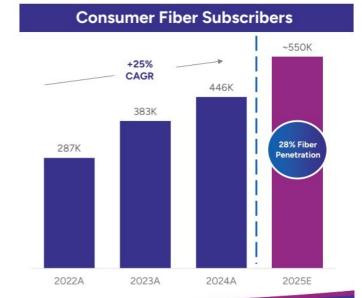

atii penetration progress ii older cohorts

Note: Cohort penetration reflects consumers on 1G capable facilities, within the respective cohort, at the 12-month (Year 1 Penetration), 24-month (Year 2 Penetration), and 36-month (Year 3 Penetration) anniversary of the cohort being launched summarized by year.

# **2025 Priorities**



Pave the way for future generations to thrive in a digital world

**Fortify Our High-Quality Focus** 

Meet evolving customer needs and capture greater market share



Foster Healthy **Customer Connections** 

Develop stronger customer relationships (inside and outside) founded on trust and driven by collaboration

# Forging Ahead with Fiber in 2025

**IN 2025 WE WILL:** 

Accelerate fiber deployment to reach 43% coverage and improve fiber penetration to 28%







# **4Q24 Financial Results**

Unaudited Adjusted Results of Operations (non-GAAP)

| Financial Overview (Dollars in Millions) | 2  | 2023  | 2  | 2023  | 2  | 2023  | 2  | 2023  |    | 2023  | 2  | 2024  | 2  | 2024  | 2  | 024   | 2  | 024   | 2024     |
|------------------------------------------|----|-------|----|-------|----|-------|----|-------|----|-------|----|-------|----|-------|----|-------|----|-------|----------|
| (Dokars in Millions)                     |    | Q1    | Q2 |       | Q3 |       | Q4 |       |    | YE    |    | Q1    | Q2 |       | Q3 |       | Q4 |       | YE       |
| Revenue and Sales                        |    |       |    |       |    |       |    |       |    |       |    |       |    |       |    |       |    |       |          |
| Kinetic Market