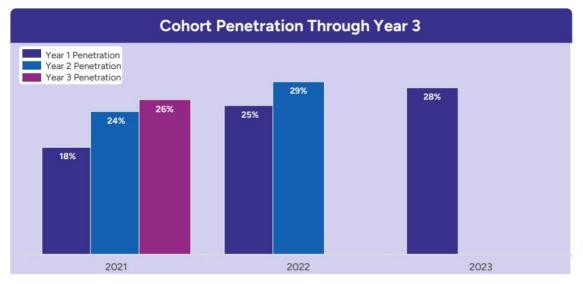

67K new consumer premises added in 2024
- 37% coverage of consumer households was achieved by year end

### **Consumer Fiber Subscribers**



### Fiber Broadband Adds Continue

- Ended year with 446K consumers on 1G capable facilities, up 62K from 2023
- Fiber penetration of 27.4%, an improvement of 110 basis points year-over-year

### Consumer Fiber Revenue and A Fiber Subscriber Revenue Fiber ARPU (1) \$71.07 \$68.74 \$63.39 \$408 \$321 \$201

### 2023 Strong Fiber Revenue and ARPU Trend

 Fiber Subscriber Revenue grew 27% year-ov driven by strong adoption of our FTTH facilit

2022

Fiber ARPU of \$71.07 grew 3% year-over-year

5 | WINDS

2024

### **Fiber Cohort Penetration**

### **Newest Fiber Cohorts Are Showing Strong Penetration Early**

40%
Target Penetratio
Over a 4 Year Period



Performance from

### **Fiber Fast St**

program is driving str results in newer coho

### **Fiber Forwa**

initiative launched in 2 with further scaling 2025, is reinvigoratii penetration progress ii older cohorts

Note: Cohort penetration reflects consumers on 1G capable facilities, within the respective cohort, at the 12-month (Year 1 Penetration), 24-month (Year 2 Penetration), and 36-month (Year 3 Penetration) anniversary of the cohort being launched summarized by year.

# **2025 Priorities**



Pave the way for future generations to thrive in a digital world

**Fortify Our High-Quality Focus** 

Meet evolving customer needs and capture greater market share



Foster Healthy **Customer Connections** 

Develop stronger customer relationships (inside and outside) founded on trust and