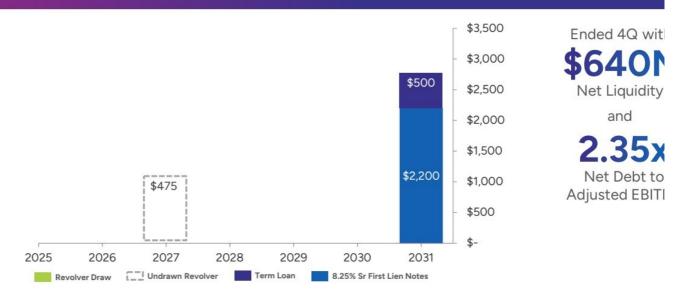

0    |    | 271   |    | 71    |    | 65    |    | 64    |    | 64    | 264      |
| Total Expenses                           | \$ | 647   | \$ | 631   | \$ | 632   | \$ | 588   | \$ | 2,499 | \$ | 595   | \$ | 565   | \$ | 556   | \$ | 547   | \$ 2,262 |
| Adjusted EBITDAR (1)                     | \$ | 380   | \$ | 360   | \$ | 370   | \$ | 379   | \$ | 1,488 | \$ | 406   | \$ | 362   | \$ | 361   | \$ | 328   | \$ 1,457 |
| Adjusted EBITDAR Margin %                |    | 37.0% |    | 36.3% |    | 36.9% |    | 39.2% |    | 37.3% |    | 40.6% |    | 39.1% |    | 39.4% |    | 37.5% | 39.2%    |

<sup>1)</sup> 1Q24 and 4Q24 Adjusted EBITDAR excluding gain on sale of IPv4 assets

9 | 🔃 WINDS

# **Strong Balance Sheet with No Near-Term Maturities**

### Debt Maturity as of December 31, 2024



Note: Available capacity under credit facility excludes outstanding letters of credit of \$184 million of which \$152.5 million was issued to Universal Service Administrative Company as a condition for Windstream receiving RDOF funding Effective September 21, 2024, the borrowing capacity under the credit facility decreased from \$500 million to \$475 million.

# 2025 Financial and Operational Guidance

| (all \$ in millions)                | 2024 Results | 2025 Guidance               |
|-------------------------------------|--------------|-----------------------------|
| Adjusted EBITDAR <sup>(1)</sup>     | \$1,457M     | Approximately \$1.4B        |
| Cash Interest                       | \$207M       | Approximately \$230M        |
| Capex                               | \$884M