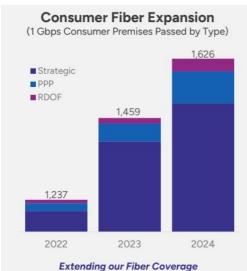

million consumer premises passed and representing 37% fiber coverage of our Kinetic markets
- Grew Fiber Subscribers by 16% year-over-year, resulting in approximately 450K fiber customers and 27% fiber penetration



- Continued execution of our Enterprise transformation strategy, which is shifting away from legacy revenues and towards our Strategic and Advanced IP Products, which no represent 91% of Enterprise Service Revenues<sup>(1)</sup>
- Generated solid Wholesale strategic revenue performance highlighted by high demai from carriers, content providers and hyperscalers

4 | WINDS

(1) Excludes end-user surcharges and is based on 4Q24 results on an annualized basis

# 2024 Kinetic Fiber Program Highlights (Dollars in millions, except ARPU; Fiber Premises and Subscribers in thousands)



- 167K new consumer premises added in 2024
- 37% coverage of consumer households was achieved by year end

### **Consumer Fiber Subscribers**



### Fiber Broadband Adds Continue

- Ended year with 446K consumers on 1G capable facilities, up 62K from 2023
- Fiber penetration of 27.4%, an improvement of 110 basis points year-over-year

### Consumer Fiber Revenue and A Fiber Subscriber Revenue Fiber ARPU (1) \$71.07 \$68.74 \$63.39 \$408 \$321 \$201

### 2023 Strong Fiber Revenue and ARPU Trend

 Fiber Subscriber Revenue grew 27% year-ov driven by strong adoption of our FTTH facilit

2022

Fiber ARPU of \$71.07 grew 3% year-over-year

5 | WINDS

2024

### **Fiber Cohort Penetration**

### **Newest Fiber Cohorts Are Showing Strong Penetration Early**

40%
Target Penetratio
Over a 4 Year Per