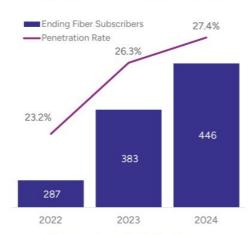

lting in approximately 450K fiber customers and 27% fiber penetration



- Continued execution of our Enterprise transformation strategy, which is shifting away from legacy revenues and towards our Strategic and Advanced IP Products, which no represent 91% of Enterprise Service Revenues<sup>(1)</sup>
- Generated solid Wholesale strategic revenue performance highlighted by high demai from carriers, content providers and hyperscalers

4 | WINDS

(1) Excludes end-user surcharges and is based on 4Q24 results on an annualized basis

# 2024 Kinetic Fiber Program Highlights (Dollars in millions, except ARPU; Fiber Premises and Subscribers in thousands)



- 167K new consumer premises added in 2024
- 37% coverage of consumer households was achieved by year end

### **Consumer Fiber Subscribers**



### Fiber Broadband Adds Continue

- Ended year with 446K consumers on 1G capable facilities, up 62K from 2023
- Fiber penetration of 27.4%, an improvement of 110 basis points year-over-year

### Consumer Fiber Revenue and A Fiber Subscriber Revenue Fiber ARPU (1) \$71.07 \$68.74 \$63.39 \$408 \$321 \$201

### 2023 Strong Fiber Revenue and ARPU Trend

 Fiber Subscriber Revenue grew 27% year-ov driven by strong adoption of our FTTH facilit

2022

Fiber ARPU of \$71.07 grew 3% year-over-year

5 | WINDS

2024

### **Fiber Cohort Penetration**

### **Newest Fiber Cohorts Are Showing Strong Penetration Early**

40%
Target Penetratio
Over a 4 Year Period



Performance from

### **Fiber Fast St**

program is driving str results in newer coho

### **Fiber Forwa**

initiative launched in 2 with